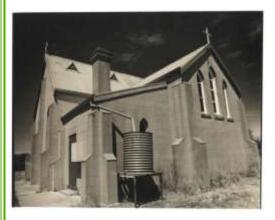

# MEET OUR FEATURED ARTIST ... TREVOR FOON

We all had one, didn't we? The little Kodak instamatic. It was the first time we could tell the grown-ups what to do as we got them to strike a pose and say "Cheese" for us. And then we would take our treasured film to the local milk bar and wait anxiously for the results. Our parents would fork over the \$15 or so (a lot of money back then) only to find a series of blurred, out of focus or out of field shots.

He bought his own chemicals and made his own film and started to create beautiful images. There is something quite magical he says when an image is created with the pure metallic silver which is the basis of the tin type process that he uses. "Just think of the longevity of this precious metal on a plate," Trevor

enthuses as he shows me a camera that he built just because he needed a larger negative.

Trevor takes photographs colour as well as black and white. The advantage of black and white he tells me is that the resulting photograph is all about the subject about the not fashion. By taking out the colour, if photograph is taken well, it is the mood that draws the viewer in.

ArtSpace is fortunate in having the time-poor Trevor exhibit in its inaugural Abstract Photographic Exhibition. For an additional twist Trevor is displaying his photographs in a three dimensional way. He is enjoying the opportunity of seeing his work amongst others who also have a creative bent.