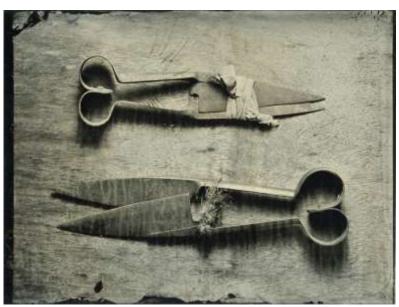

He bought his own chemicals and made his own film and started to create beautiful images. There is something quite magical he says when an image is created with the pure metallic silver which is the basis of the tin type process that he uses. "Just think of the longevity of this precious metal on a plate," Trevor

enthuses as he shows me a camera that he built just because he needed a larger negative.

Trevor takes photographs colour as well as black and white. The advantage of black and white he tells me is that the resulting photograph is all about the subject about the not fashion. By taking out the colour, if photograph is taken well, it is the mood that draws the viewer in.