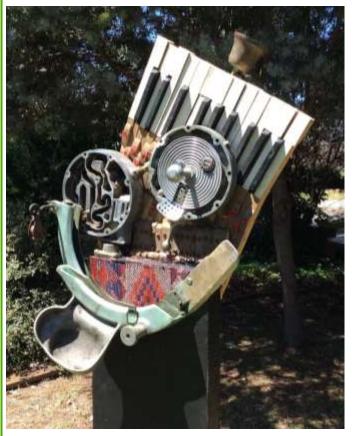

# Congratulations to Gippsland's own John Mutsaers

John's sculpture, Wolfgang Amadeus Mazda, was awarded an Honourable Mention in 2018 by the Circle Foundation for the Arts, Lyon, France.

Providing a stage for remarkable visual artists worldwide.