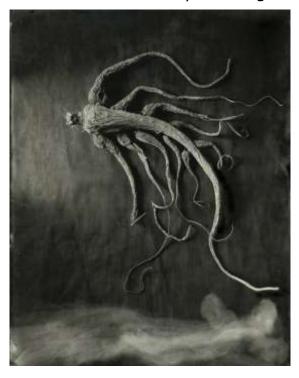

He bought his own chemicals and made his own film and started to create beautiful images. There is something quite magical he says when an image is created with the pure metallic silver which is the basis of the tin type process that he uses. "Just think of the longevity of this precious metal on a plate," Trevor

enthuses as he shows me a camera that he built just because he needed a larger negative.

Trevor takes photographs colour as well as black and white. The advantage of black and white he tells me is that the resulting photograph is all about the subject about the not fashion. By taking out the colour, if photograph is taken well, it is the mood that draws the viewer in.